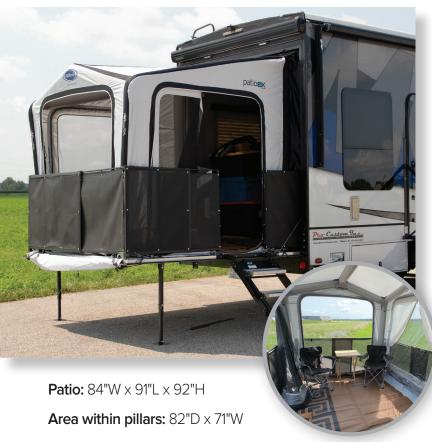

## QUALIFIER

THP-EX3

The PatioEx is an inflatable patio that rests on the deck of a ramp-door located at the rear of a 5th wheel toyhauler. It is secured to the deck via two corner straps and three adjustable undermount straps. Magnets are used to join the open end of the patio to the metal ramp-door frame.

## Min. Ramp Door Dimensions:

92" from face of the ramp door frame to inside of patio gate

83"W inside patio gate

## **BEFORE YOU BEGIN**

Please note these compatibility limitations:

The PatioEx is designed for use on a Toyhauler 5th wheel with a rear ramp door, supported by undermount legs and a deck large enough to accomodate the patio dimensions.