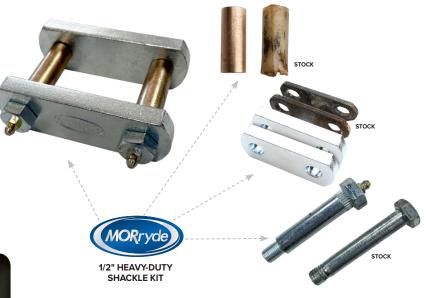

## HEAVY-DUTY SHACKLE KIT

## Thick. Durable. Greasable.

## The Heavy-Duty Shackle Kit is an excellent upgrade for your running gear.

- Thick shackles provide added strength
- · Bronze bushings for more durability
- Greasable bolts make maintenance easy
- · Complete peace of mind
- Lock nuts to ensure security